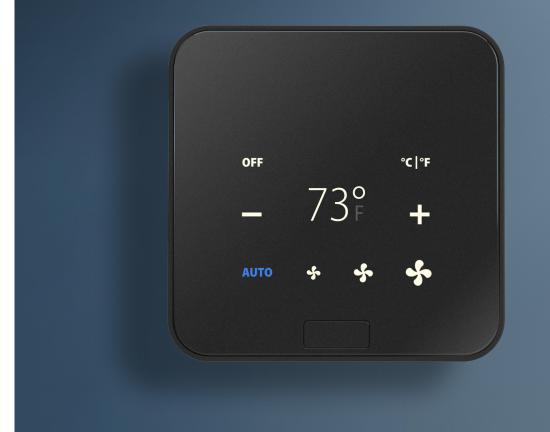

### EOS

#### Features

WiFi Thermostat

Hotel Brand Approved

Energy Management

Superior Guest Experience

Construction Cost Savings

Wireless Door Lock Support

Innovative Presence Sensing

Future Proof, Scalable Platform

Carbon Black with Jet Black Glass

Chalk White with Jet Black Glass