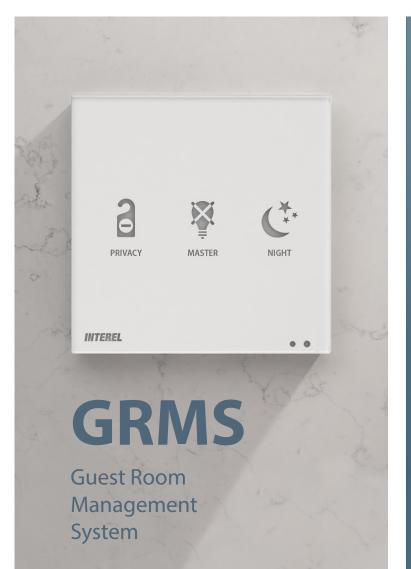

## GRMS

### Features

Hotel Brand Approved

Complex Room Control

Energy Management

Future-Proof Technology

Superior Guest Experience

Customizable Designs

loT Enabler