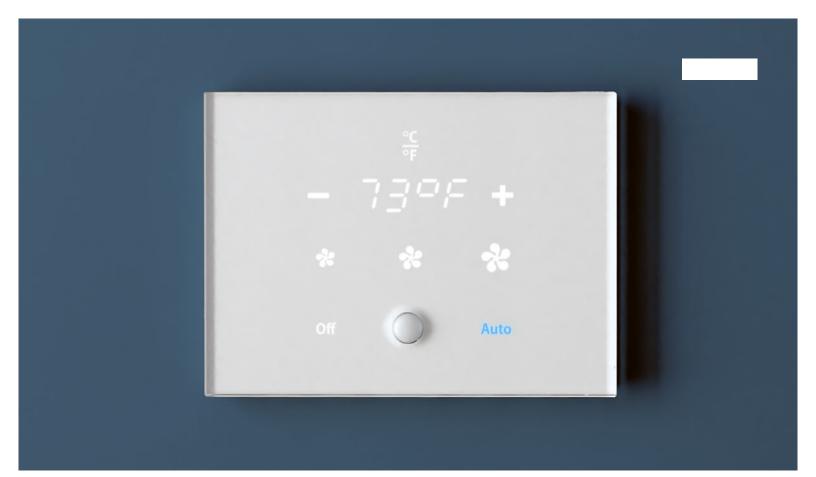

INTEREL's energy management solution (EMS) includes modern, glass thermostats and panels with user friendly icons for a superior guest experience that meets hotel brand requirements and energy management regu-lations. With HVAC and lighting control, INTEREL EMS manages temperature setbacks and lights when rooms are unoccupied, leading to an energy saving of 15–35%.

With the elegant EMS hospitality WiFi thermostat, INTEREL is focused on the future. EMS includes wire-less and wired solutions, as well as ZigBee and BLE

connectivity with other hotel technology, such as door locks, window contacts, location-based services and more.