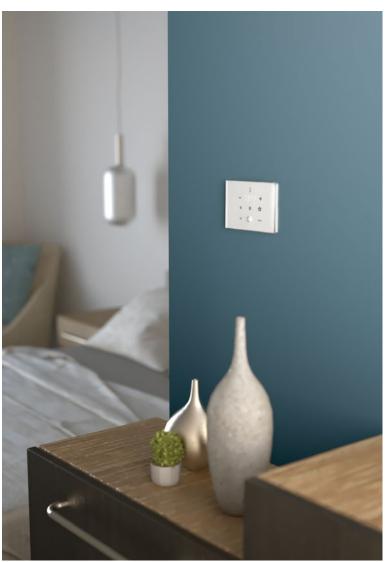

INTEREL's energy management solution (EMS) includes modern, glass thermostats and panels with user friendly icons for a superior guest experience that meets hotel brand requirements and energy management regu-lations. With HVAC and lighting control, INTEREL EMS manages temperature setbacks and lights when rooms are unoccupied, leading to an energy saving of 15–35%.

With the elegant EMS hospitality WiFi thermostat, INTEREL is focused on the future. EMS includes wire-less and wired solutions, as well as ZigBee and BLE

connectivity with other hotel technology, such as door locks, window contacts, location-based services and more.