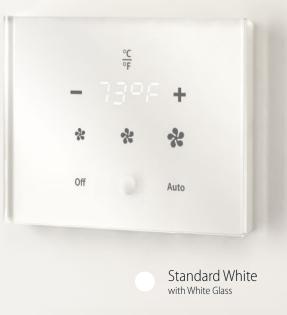

INTEREL's energy management solution (EMS) includes modern, glass thermostats and panels with user friendly icons for a superior guest experience that meets hotel brand requirements and energy management regu-lations. With HVAC and lighting control, INTEREL EMS manages temperature setbacks and lights when rooms are unoccupied, leading to an energy saving of 15–35%.

With the elegant EMS hospitality WiFi thermostat, INTEREL is focused on the future. EMS includes wire-less and wired solutions, as well as ZigBee and BLE

connectivity with other hotel technology, such as door locks, window contacts, location-based services and more.