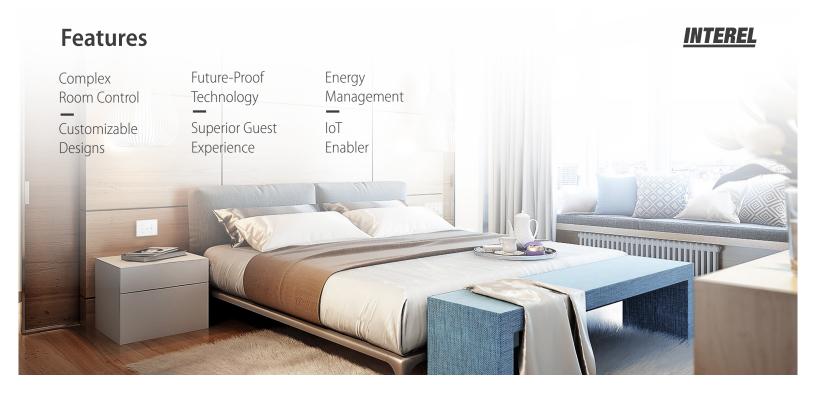

INTEREL GRMS includes control for the HVAC, lighting, drapery, guest services and more. Truly a 5-star experience, rooms can be customized with various scenes based on hotel preferences, and with the touch of a button, guests can request services such as "make up room" or "do not disturb." With HVAC and lighting control, INTEREL GRMS can save 15-35% on energy consumption.

With INTEREL's award-winning connectBsmart<sup>™</sup> built into systems, INTEREL provides a future proof platform with an IoT infrastructure that allows connectivity with various in-room and on-property solutions.

INTEREL is not a one-size-fits-all offering, but instead offers custom, engineered solutions for hotels, con-sidering the needs of operations, IT departments, and the guest experience.