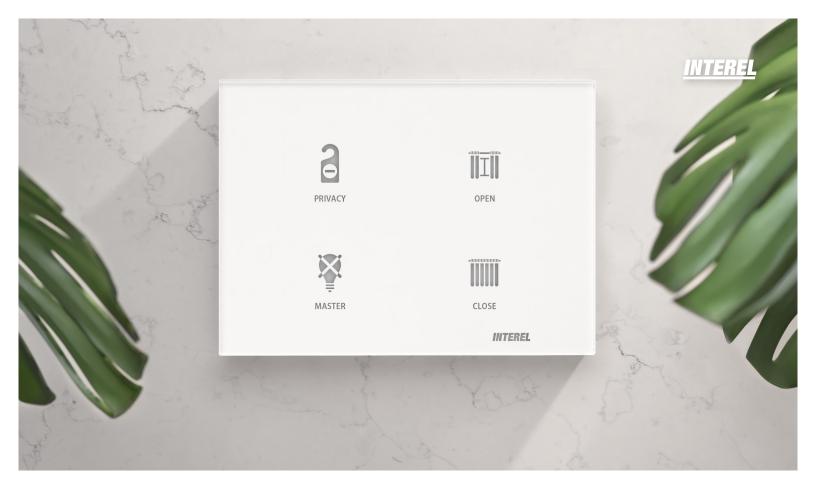

INTEREL's guest-room management solution (GRMS) includes modern, glass thermostats and control panels that are completely customizable with colors, icons, text, fonts and even finishes. User friendly icons ensure a superior guest experience, even across language barriers, so that each new guest quickly understands the system.

INTEREL GRMS includes control for the HVAC, lighting, drapery, guest services and more. Truly a 5-star experience, rooms can be customized with various scenes based on hotel preferences, and with the touch of a button, guests can request services such as "make up room" or "do not disturb." With HVAC and lighting control, INTEREL GRMS can save 15-35% on energy consumption.