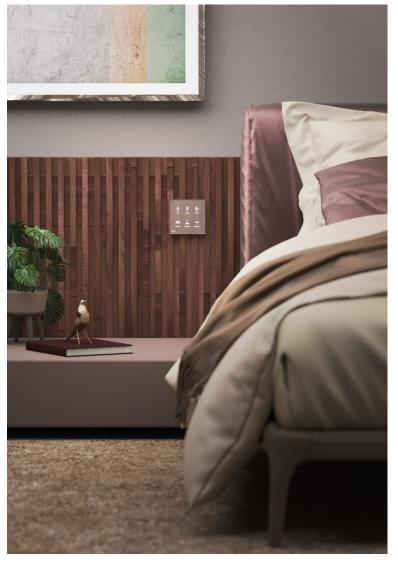

INTEREL's guest-room management solution (GRMS) includes modern, glass thermostats and control panels that are completely customizable with colors, icons, text, fonts and even finishes. User friendly icons ensure a superior guest experience, even across language barriers, so that each new guest quickly understands the system.

INTEREL GRMS includes control for the HVAC, lighting, drapery, guest services and more. Truly a 5-star experience, rooms can be customized with various scenes based on hotel preferences, and with the touch of a button, guests can request services such as "make up room" or "do not disturb." With HVAC and lighting control, INTEREL GRMS can save 15-35% on energy consumption.